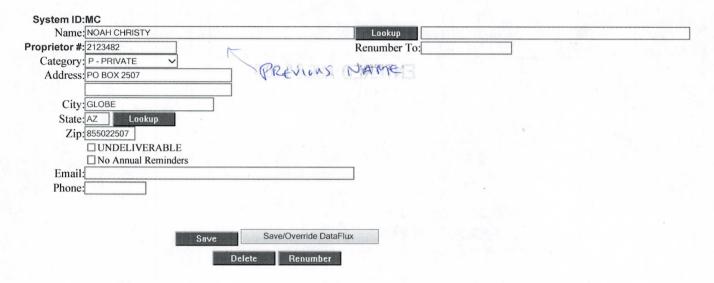

CLAIM OR SITE NAME

| 8. GOLD HILL EXTENSION                                             | AMC 43488          |                        |
|--------------------------------------------------------------------|--------------------|------------------------|
| 9. TEDDY                                                           | AMC 43489          |                        |
| 10. BONANZA                                                        | AMC 43490          |                        |
| The owner(s) (claimants) of the above mining claims and sites are: |                    |                        |
| CHRISTY AGUIRRE                                                    | Christy            | aguirre                |
| (Owner's Name - Please Print)                                      | Owner              | 's Signature)          |
| PO BOX 2507                                                        | GLOBE              | O AZ 85502             |
| (Owner's Mailing Address)                                          | 83<br>SEP-1-0-2019 | (Single) (Zip Code)    |
| ENTERED                                                            | SEP-1-0-2019       | AUG REC                |
| (Owner's Name - Please Print)                                      | (Owner             | 's Signature) 5        |
| (Owner's Mailing Address)                                          | (City)             | (State) $=$ (Zip Code) |
|                                                                    |                    | 09 6                   |
| (Owner's Name - Please Print)                                      | (Owner             | 's Signature)          |
| (Owner's Mailing Address)                                          | (City)             | (State) (Zip Code)     |
| (Owner's Name - Please Print)                                      | (Owner             | 's Signature)          |
| (Owner's Mailing Address)                                          | (City)             | (State) (Zip Code)     |